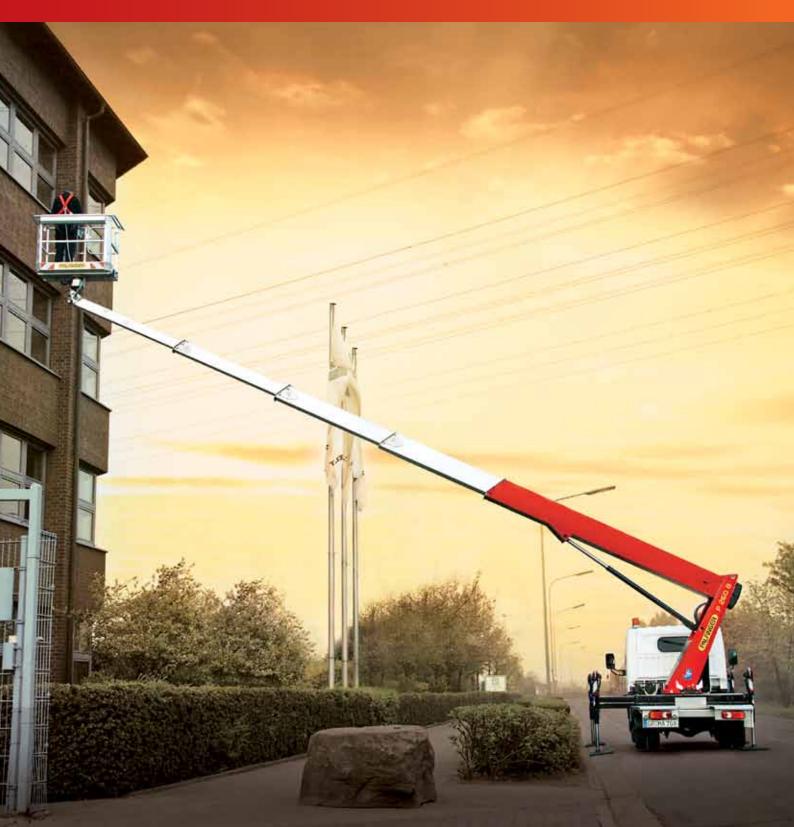

# MANY AREAS OF USE. ONE RECIPE FOR SUCCESS.



## P 260 B Light Clan

#### **WORKING DIAGRAMS**





#### **DIMENSIONS**







- Rugged and at the same time lightweight aluminium construction
- An array of comfort functions that make an operator's life a whole lot easier
- Meets the highest demands on profitability and work safety required in the "pick up & go" business
- → Efficient Control System
- → Slewing within the vehicle width
- → Variable Hydraulic Outriggers

| TECHNICAL SPECIFICATIONS                    |                   |
|---------------------------------------------|-------------------|
| Max. working height                         | 25.6 m            |
| Max. cage bottom height                     | 23.6 m            |
| Max. outreach to the side (incl. hand area) | 12.9 m            |
| Max. outreach to the back (i