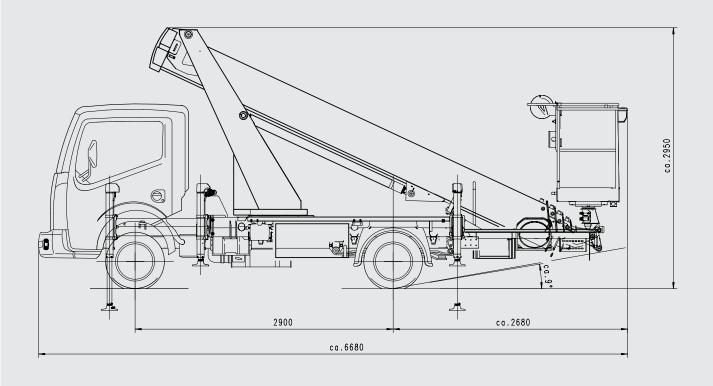

#### **DIMENSIONS**

- Rugged and at the same time lightweight aluminium construction
- An array of comfort functions that make an operator's life a whole lot easier
- Meets the highest demands on profitability and work safety required in the "pick up & go" business
- → Efficient Control System
- → Slewing within the vehicle width
- → Variable Hydraulic Outriggers

| TECHNICAL SPECIFICATIONS                    |                   |
|---------------------------------------------|-------------------|
| Max. working height                         | 25.6 m            |
| Max. cage bottom height                     | 23.6 m            |
| Max. outreach to the side (incl. hand area) | 12.9 m            |
| Max. outreach to the back (incl. hand area) | 17.5 m            |
| Angle of main boom                          | 78°               |
| Rotation angle of turntable                 | 500°              |
| Rotation angle of cage                      | 2 x 90°           |
| Rotation angle of cage boom                 | -                 |
| Max. cage load                              | 230 kg            |
| Size of cage                                | 1,4 x 0,7 x 1,1 m |
| Max. inclination of platform                | 5°                |
| Height in transportposition                 | 2.95 m            |
| Width in transportposition                  | 2.22 m            |
| Overall length                              | 6.68 m            |
| Wheelbase                                   | 2.9 m             |
| Overall weight with persons in the cab      | 3390 kg           |