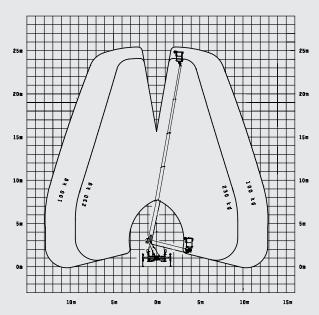

#### **WORKING DIAGRAMS**

| TECHNICAL SPECIFICATIONS                    |                   |
|---------------------------------------------|-------------------|
| Max. working height                         | 25.6 m            |
| Max. cage bottom height                     | 23.6 m            |
| Max. outreach to the side (incl. hand area) | 12.9 m            |
| Max. outreach to the back (incl. hand area) | 17.5 m            |
| Angle of main boom                          | 78°               |
| Rotation angle of turntable                 | 500°              |
| Rotation angle of cage                      | 2 x 90°           |
| Rotation angle of cage boom                 | -                 |
| Max. cage load                              | 230 kg            |
| Size of cage                                | 1,4 x 0,7 x 1,1 m |
| Max. inclination of platform                | 5°                |
| Height in transportposition                 | 2.95 m            |
| Width in transportposition                  | 2.22 m            |
| Overall length                              | 6.68 m            |
| Wheelbase                                   | 2.9 m             |
| Overall weight with persons in the cab      | 3390 kg           |