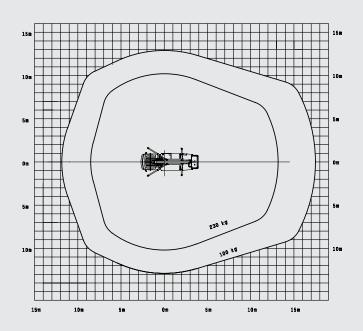

#### **WORKING DIAGRAMS**

| TECHNICAL SPECIFICATIONS                    |                   |
|---------------------------------------------|-------------------|
| Max. working height                         | 25.6 m            |
| Max. cage bottom height                     | 23.6 m            |
| Max. outreach to the side (incl. hand area) | 12.9 m            |
| Max. outreach to the back (incl. hand area) | 17.5 m            |
| Angle of main boom                          | 78°               |
| Rotation angle of turntable                 | 500°              |
| Rotation angle of cage                      | 2 x 90°           |
| Rotation angle of cage boom                 | -                 |
| Max. cage load                              | 230 kg            |
| Size of cage                                | 1,4 x 0,7 x 1,1 m |
| Max. inclination of platform                | 5°                |
| Height in transportposition                 | 2.95 m            |
| Width in transportposition                  | 2.22 m            |
| Overall length                              | 6.68 m            |
| Wheelbase                                   | 2.9 m             |
| Overall weight with persons in the cab      | 3390 kg           |