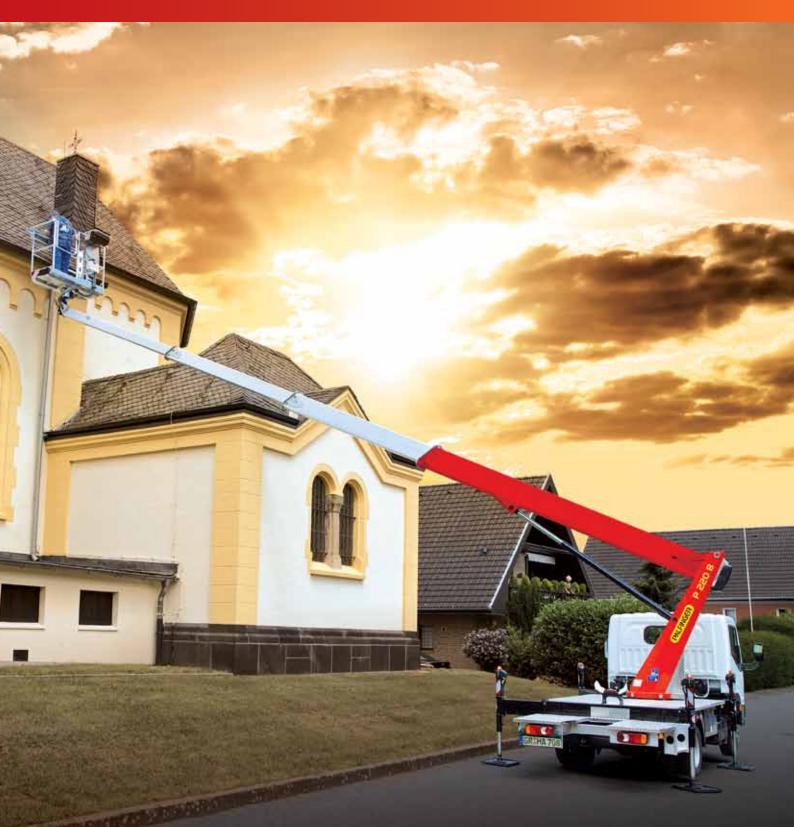

# MANY AREAS OF USE. ONE RECIPE FOR SUCCESS.



## P 220 B Light Class

#### **WORKING DIAGRAMS**





#### **DIMENSIONS**







- Rugged and at the same time lightweight aluminium construction
- An array of comfort functions that make an operator's life a whole lot easier
- Meets the highest demands on profitability and work safety required in the "pick up & go" business
- → Efficient Control System
- 尽 Slewing within the vehicle width
- → Variable Hydraulic Outriggers

| TECHNICAL SPECIFICATIONS                    |                   |
|---------------------------------------------|-------------------|
| Max. working height                         | 21.9 m            |
| Max. cage bottom height                     | 19.9 m            |
| Max. outreach to the side (incl. hand area) | 12.5 m            |
| Max. outreach to the back (