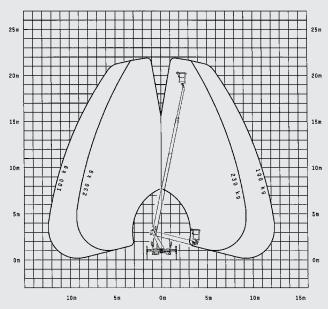

#### **WORKING DIAGRAMS**

| TECHNICAL SPECIFICATIONS                    |                   |
|---------------------------------------------|-------------------|
| Max. working height                         | 21.9 m            |
| Max. cage bottom height                     | 19.9 m            |
| Max. outreach to the side (incl. hand area) | 12.5 m            |
| Max. outreach to the back (incl. hand area) | 16.6 m            |
| Angle of main boom                          | 78°               |
| Rotation angle of turntable                 | 500°              |
| Rotation angle of cage                      | 2 x 90°           |
| Rotation angle of cage boom                 | -                 |
| Max. cage load                              | 230 kg            |
| Size of cage                                | 1.4 x 0.7 x 1.1 m |
| Max. inclination of platform                | 5°                |
| Height in transportposition                 | 2.95 m            |
| Width in transportposition                  | 2.22 m            |
| Overall length                              | 6.68 m            |
| Wheelbase                                   | 2.9 m             |
| Overall weight with persons in the cab      | 3330 kg           |