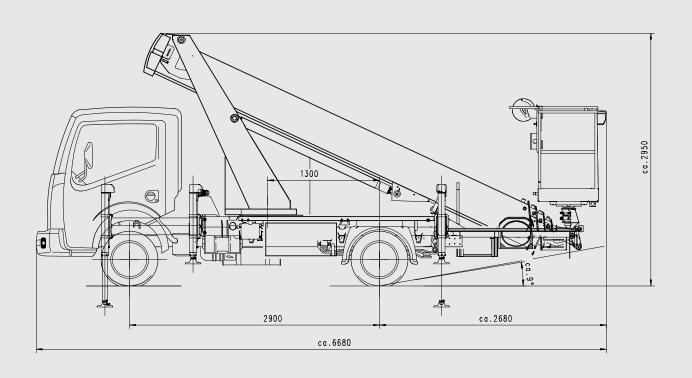

#### **DIMENSIONS**

- Rugged and at the same time lightweight aluminium construction
- An array of comfort functions that make an operator's life a whole lot easier
- Meets the highest demands on profitability and work safety required in the "pick up & go" business
- → Efficient Control System
- 尽 Slewing within the vehicle width
- → Variable Hydraulic Outriggers

| TECHNICAL SPECIFICATIONS                    |                   |
|---------------------------------------------|-------------------|
| Max. working height                         | 21.9 m            |
| Max. cage bottom height                     | 19.9 m            |
| Max. outreach to the side (incl. hand area) | 12.5 m            |
| Max. outreach to the back (incl. hand area) | 16.6 m            |
| Angle of main boom                          | 78°               |
| Rotation angle of turntable                 | 500°              |
| Rotation angle of cage                      | 2 x 90°           |
| Rotation angle of cage boom                 | -                 |
| Max. cage load                              | 230 kg            |
| Size of cage                                | 1.4 x 0.7 x 1.1 m |
| Max. inclination of platform                | 5°                |
| Height in transportposition                 | 2.95 m            |
| Width in transportposition                  | 2.22 m            |
| Overall length                              | 6.68 m            |
| Wheelbase                                   | 2.9 m             |
| Overall weight with persons in the cab      | 3330 kg           |