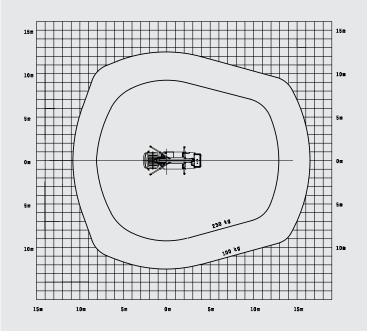

#### **WORKING DIAGRAMS**

| TECHNICAL SPECIFICATIONS                    |                   |
|---------------------------------------------|-------------------|
| Max. working height                         | 21.9 m            |
| Max. cage bottom height                     | 19.9 m            |
| Max. outreach to the side (incl. hand area) | 12.5 m            |
| Max. outreach to the back (incl. hand area) | 16.6 m            |
| Angle of main boom                          | 78°               |
| Rotation angle of turntable                 | 500°              |
| Rotation angle of cage                      | 2 x 90°           |
| Rotation angle of cage boom                 | -                 |
| Max. cage load                              | 230 kg            |
| Size of cage                                | 1.4 x 0.7 x 1.1 m |
| Max. inclination of platform                | 5°                |
| Height in transportposition                 | 2.95 m            |
| Width in transportposition                  | 2.22 m            |
| Overall length                              | 6.68 m            |
| Wheelbase                                   | 2.9 m             |
| Overall weight with persons in the cab      | 3330 kg           |